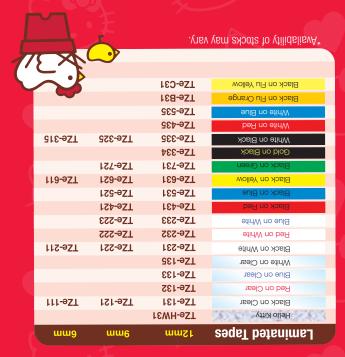

Many clip-arts and symbols

\$adse© ¥ ∮ ¥ ≯

2個公心可以所以

Variety of tape colours to choose from

TZe tapes

Hello Kitty

Black on Yellow

HELLO KITTY at your side