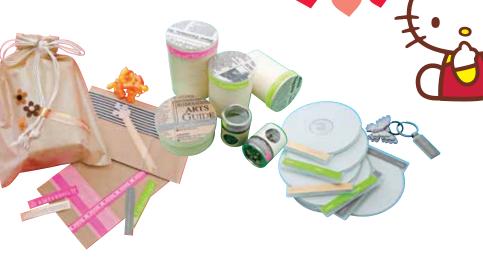

Organize CD, photo albums, books, miscellaneous items clearly and neatly for easy storage

Easy identification of stationeries. Add a personal touch with attractive and durable labels on your belongings