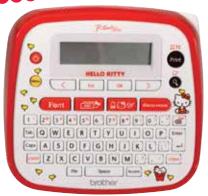

# HELLO KITTY labeller

Built-in attractive Hello Kitty Symbols and Frames

## D200KT Electronic Labeller

The versatile P-touch electronic labeller can print on a wide variety of tapes, widths and colors. Attractive labels can be created easily and quickly using built-in fonts, symbols and frames. P-touch PT-D200KT can print on TZe laminated tapes that are durable and of high quality.