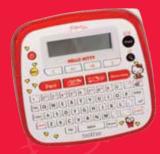

The versatile P-touch electronic labeller can print on a wide variety of tapes, widths and colors. Attractive labels can be created easily and quickly using built-in fonts, symbols and frames. P-touch PT-D200KT can print on TZe laminated tapes that are durable and of high quality.

# HELLO KITTY labeller

Built-in attractive Hello Kitty Symbols and Frames

## D200KT Electronic Labeller