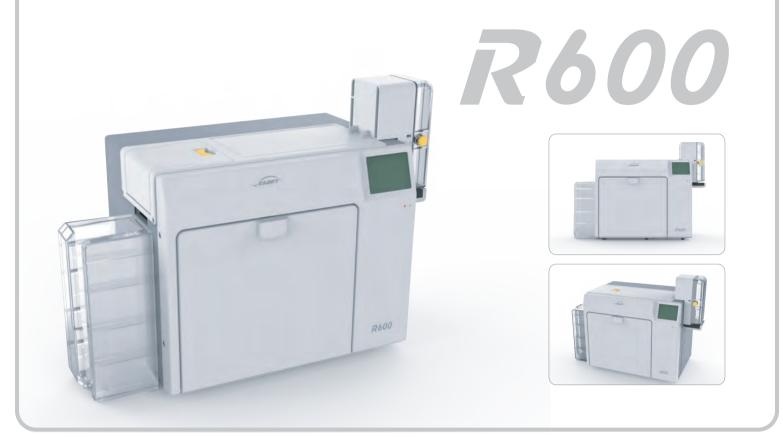

# **Desktop Retransfer Dual-sided Card Printer**

### **Key Feature**

Adopt high-resolution transfer dye-sublimation color printing technology. Standard 600dpi x 600dpi high resolution dual-sided printing

Higher image quality and clear text, realizing professional-level printing effects Perfectly realize the entire card over-edge printing High printing speed engine

With a 3.5-inch color touch-screen, the operation is more intuitive and convenient

Support PVC, composite PVC, ABS, PET, PC and other materials to print high-quality cards

All-metal movement, more stable continuous printing ability of card