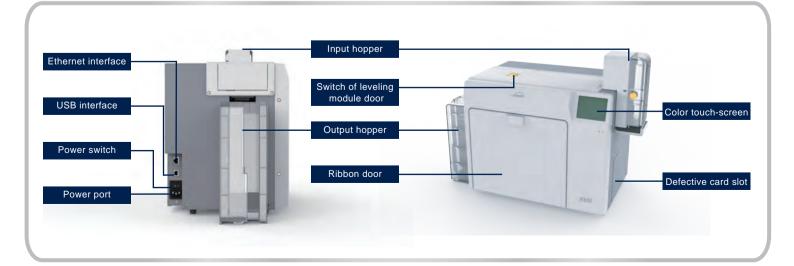

With a 3.5-inch color touch-screen, the operation is more intuitive and convenient

Support PVC, composite PVC, ABS, PET, PC and other materials to print high-quality cards

All-metal movement, more stable continuous printing ability of card