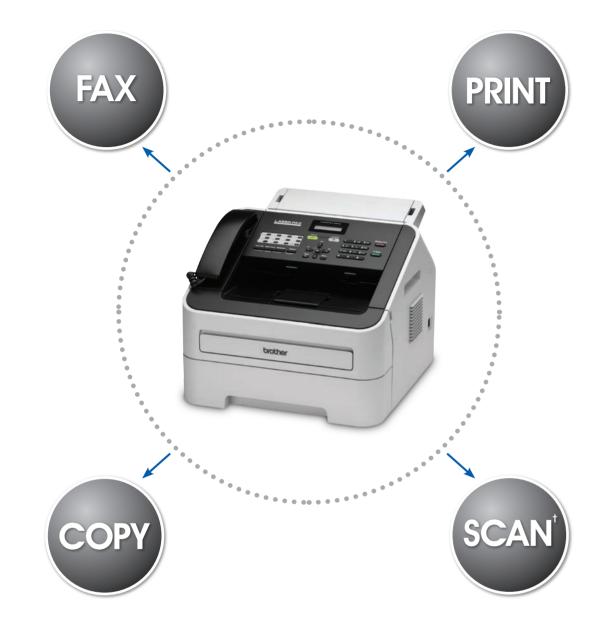

# **Robust and Reliable**

Introducing the new Brother Laser **Fax Business Multi-Function Centre** series with fax, print, copy and scan capabilities.

The compact all-in-one laser business fax machine with a built-in handset that you car count on for all your professional needs.

# **The new Brother Laser Fax Multi-Function Centre** Series with fax, print, copy and scan<sup>+</sup> capabilities.

Brother's new monochrome laser fax Multi-Function Centre (MFC) series can deliver outstanding results in a short time with superior technology and innovative features, performing with incredible strength and efficiency. You can rely on this compact machine for all your professional needs.