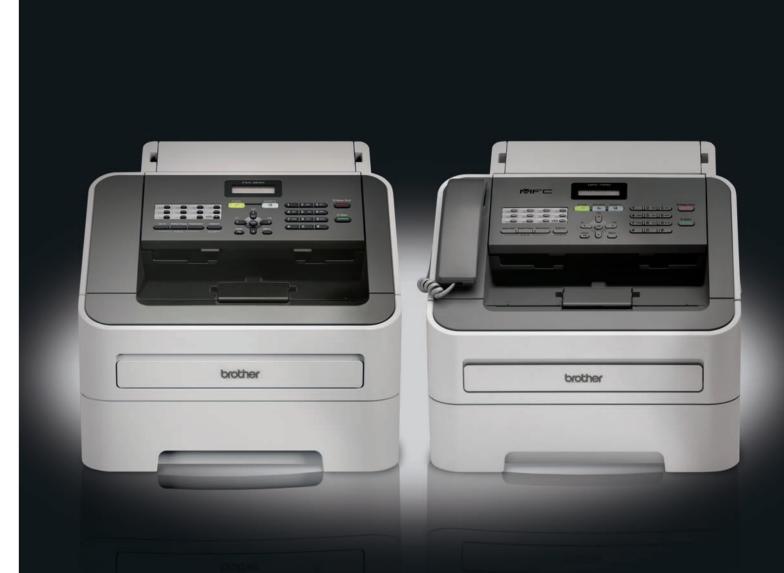

# **Robust and Reliable**

Introducing the new Brother Laser **Fax Business Multi-Function Centre** series with fax, print, copy and scan capabilities.

The compact all-in-one laser business fax machine with a built-in handset that you car count on for all your professional needs.

# **The new Brother Laser Fax Multi-Function Centre** Series with fax, print, copy and scan<sup>+</sup> capabilities.

Brother's new monochrome laser fax Multi-Function Centre (MFC) series can deliver outstanding results in a short time with superior technology and innovative features, performing with incredible strength and efficiency. You can rely on this compact machine for all your professional needs.